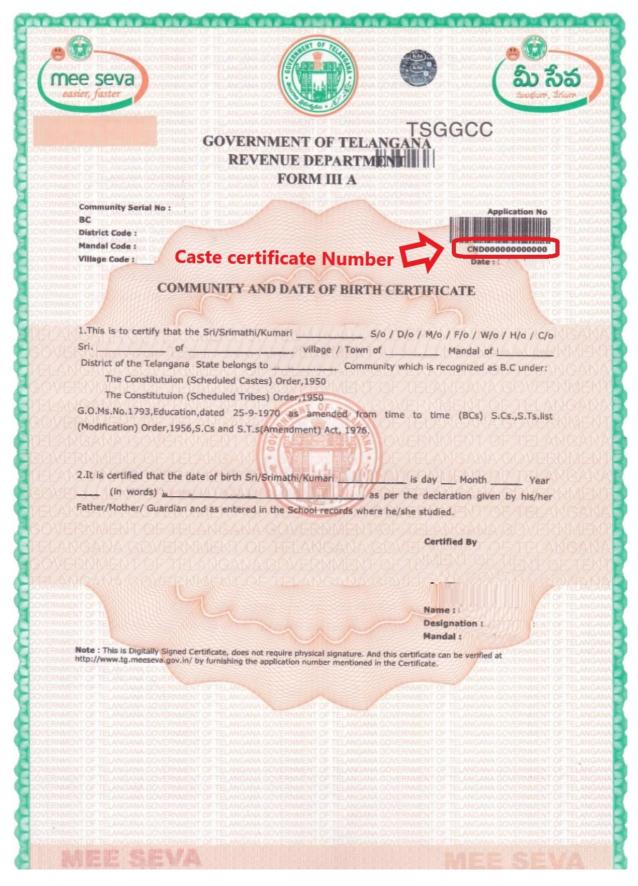

#### C. SOCIAL STATUS CERTIFICATE:

The candidates belonging to Scheduled Castes, Scheduled Tribes and Backward Classes shall furnish a latest certificate in the prescribed proforma issued by competent authority in support of their claims. The social status of Schedule Castes, Scheduled Tribes and Backward Classes candidates shall be Scrutinized in terms of G.O.M.s.No.58, SW (J) Dept. Dt. 12-05-1997 and subsequent amendments and orders of Hon'ble High Court. The candidates are informed that they will not be considered for the caste claimed by them without the prescribed permanent caste certificate issued by the competent authority of Government of Telangana.

No candidate seeking reservation for admission under the above categories be allowed to participate in the Counseling for admission unless candidate produces the Integrated Community Certificate prescribed by the Government and issued by the Revenue Authorities in the Government (Vide G.O.Ms.No. 58, Social Welfare (J) Department, dated. 12-05-1997).